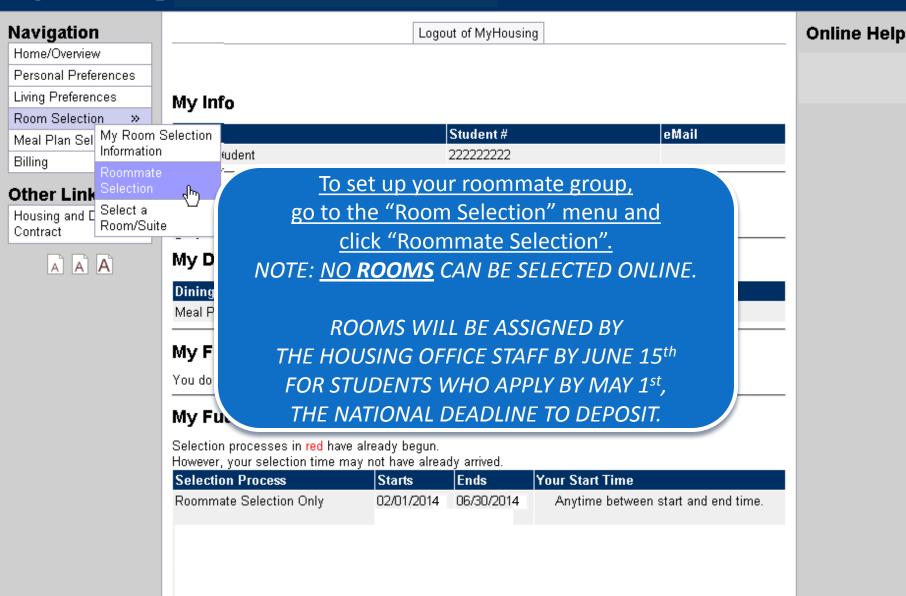

#### Navigation Home/Overview

Personal Preferences

Living Preferences

Room Selection

Meal Plan Selection

Billing

#### Other Links

Housing and Dining Contract

>>

Logout of MyHousing

#### **Roommate Selection**

Search for a student to request as a new roommate...

Note: You do not need to fill in all fields. Student ID

First Name МІ

eMail Address

Last Name

Request Student as Roommate

Search for your roommate(s) here. If you or your roommate(s) have not applied for housing, you will not be able to do this.

As soon as you submit your search, your requested roommate will be notified via their Biola email that you added them. \*Remember to start checking your Biola email! **Online Help** 

If the student you are requesting does not currently live on campus or has not yet applied for housing, you will not be able to request them yet.