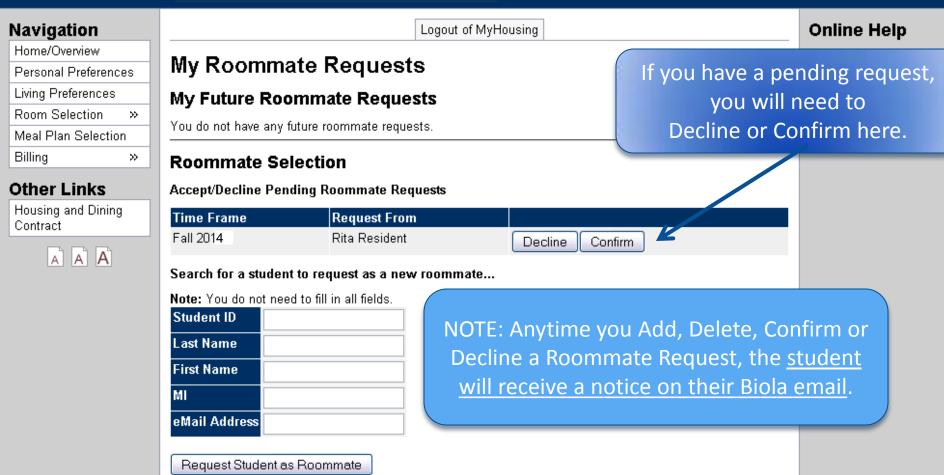

# My Roommate Requests

#### **Roommate Selection**

Search for a student to request as a new roommate...

Note: You do not need to fill in all fields. Student ID

First Name МІ

eMail Address

Last Name

Request Student as Roommate

Search for your roommate(s) here. If you or your roommate(s) have not applied for housing, you will not be able to do this.

As soon as you submit your search, your requested roommate will be notified via their Biola email that you added them. \*Remember to start checking your Biola email! **Online Help** 

If the student you are requesting does not currently live on campus or has not yet applied for housing, you will not be able to request them yet.