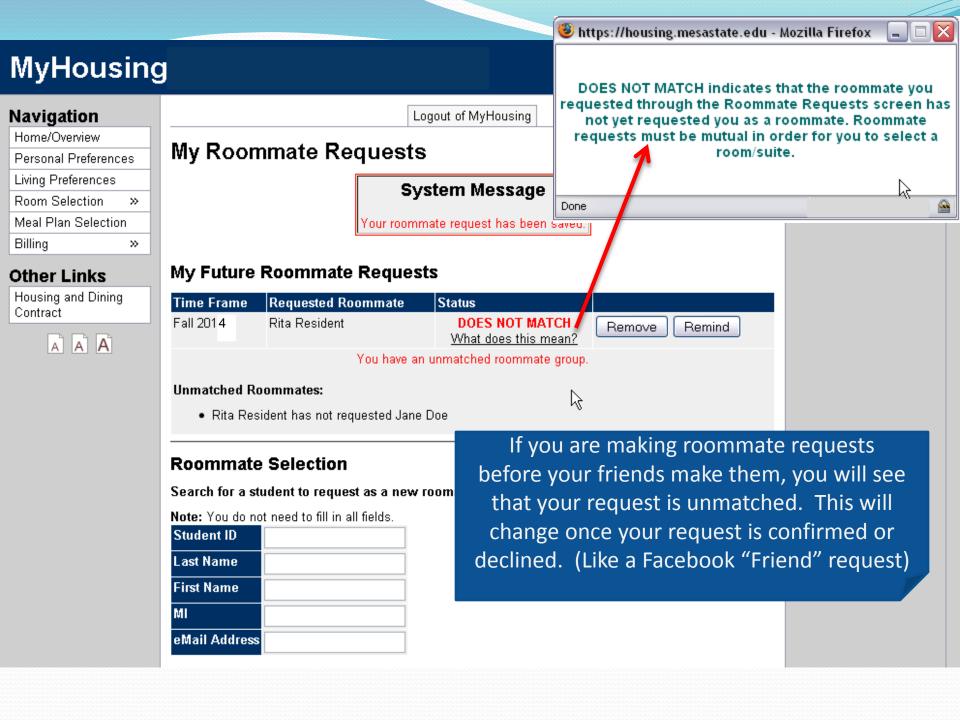

# My Roommate Requests

# My Future Roommate Requests

You do not have any future roommate requests.

#### **Roommate Selection**

Search for a student to request as a new roommate...

Note: You do not need to fill in all fields. Student ID

First Name МІ

eMail Address

Last Name

Request Student as Roommate

Search for your roommate(s) here. If you or your roommate(s) have not applied for housing, you will not be able to do this.

As soon as you submit your search, your requested roommate will be notified via their Biola email that you added them. \*Remember to start checking your Biola email! **Online Help** 

If the student you are requesting does not currently live on campus or has not yet applied for housing, you will not be able to request them yet.